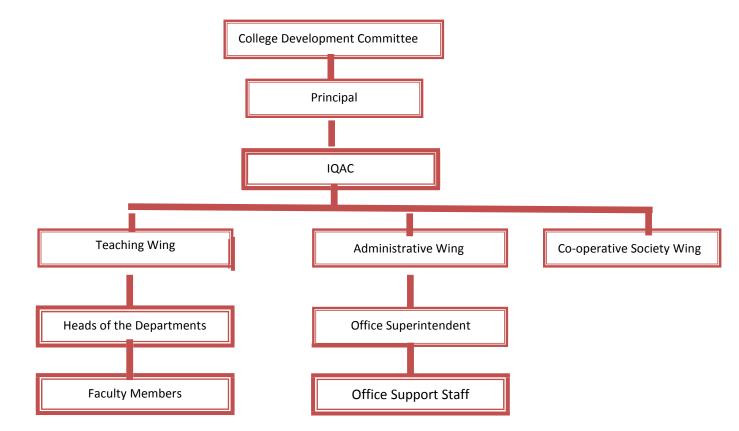

6.2.2. Organizational structure of the institution including governing body, administrative setup, and functions of various bodies, service rules, procedures, recruitment, promotional policies as well as grievance redressal mechanism

## The organogram of the Institution